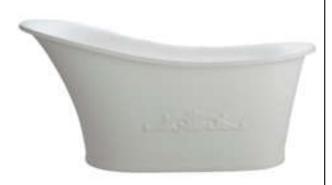

# **59" AYANNA SLIPPER RESIN** FREESTANDING TUB

Cat. No. RTSN59

L: 59-3/8" W 25-1/2"

H· 24-3/8" to  $28-\frac{3}{4}$ " ( to top of tub)

Water depth: 18-1/4" to top of tub Water depth: 15-7/8" to overflow

The following is recommended for RTSN59-WH & RTSN59-WHGL tubs:

## Features:

- ► Poly-resin blend is the same color throughout
- ► A ornamental on both side of tub
- ► Available in gloss or matte finish
- ▶ 1" Rim
- ► No faucet holes
- ► Built-in Adjusters
- ► Built-in overflow slot
- ► Includes white pop-up drain
- ► Tub is thoroughly inspected before shipment
- ► IAPMO Certified
- ▶ New: Air jet system now available, more info on page 2