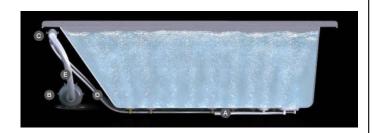

#### **Tub Colors:**

WH White

WH-GL Gloss

- A AIR JET Bottom air jets for maximum bubble action.
- B BLOWER The heart of the massage system.
- C MANIFOLD Double back flow security prevention device.
- D FLEXIBLE PVC HOSING IAPMO certified.
- E MAIN AIR INTAKE HOSE High temperature and pressure resistant.

### Air Kit is installed in tub before shipment

## Features:

- ▶ 750 Watt blower motor operates system
- ▶300 Watt air heater warms air
- ► System powered by 120V
- ▶ 16 brass air jets placed in bottom of tub
- ► Each air jet has 24 holes
- ► Air jet caps available in white (AIR KIT 1) or black (AIR KIT 2)
- ► Includes 1¼" x 3' main air hose plus 1¼" x 9' extension hose
- ► Automatic system purge after each use
- ► Automatic safety timer turns off system after 20 minutes
- ► Includes water tight remote control
- ► Compatible with most acrylic, copper and resin tubs with no feet
- ▶ Not available with cast iron tubs or tubs with feet

#### INSIDE TUB VIEW - WILL VARY BY TUB DESIGN

Remote

Elbows for air jets

Tees for air jets