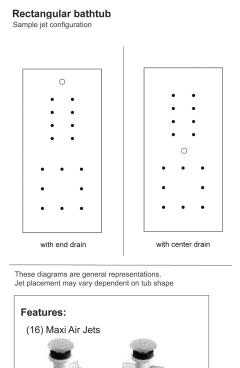

## Features:

- ► Poly-resin blend is the same color throughout
- ► A ornamental on both side of tub
- ► Available in gloss or matte finish
- ▶ 1" Rim
- ► No faucet holes
- ► Built-in Adjusters
- ► Built-in overflow slot
- ► Includes white pop-up drain
- ► Tub is thoroughly inspected before shipment
- ► IAPMO Certified
- ▶ New: Air jet system now available, more info on page 2

## Features:

- ▶ 750 Watt blower motor operates system
- ▶300 Watt air heater warms air
- ► System powered by 120V
- ▶ 16 brass air jets placed in bottom of tub
- ► Each air jet has 24 holes
- ► Air jet caps available in white (AIR KIT 1) or black (AIR KIT 2)
- ► Includes 1¼" x 3' main air hose plus 1¼" x 9' extension hose
- ► Automatic system purge after each use
- ► Automatic safety timer turns off system after 20 minutes
- ► Includes water tight remote control
- ► Compatible with most acrylic, copper and resin tubs with no feet
- ▶ Not available with cast iron tubs or tubs with feet