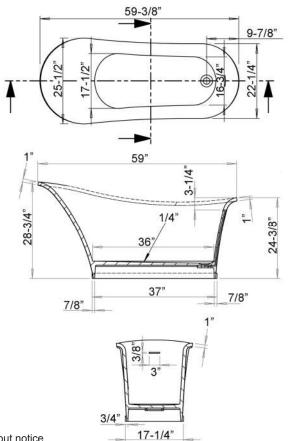

# **59" AYANNA SLIPPER RESIN** FREESTANDING TUB

Cat. No. RTSN59

L: 59-3/8" W 25-1/2"

H· 24-3/8" to  $28-\frac{3}{4}$ " ( to top of tub)

Water depth: 18-1/4" to top of tub Water depth: 15-7/8" to overflow

The following is recommended for RTSN59-WH & RTSN59-WHGL tubs:

•Faucets: part #7901 or 7913

Gallon Capacity: 44 Shipping Weight: 331 lbs. **Empty Weight:** 231 lbs. Filled Weight: 599 lbs..

(Air jet configuration if system is added, more info on page 2.)